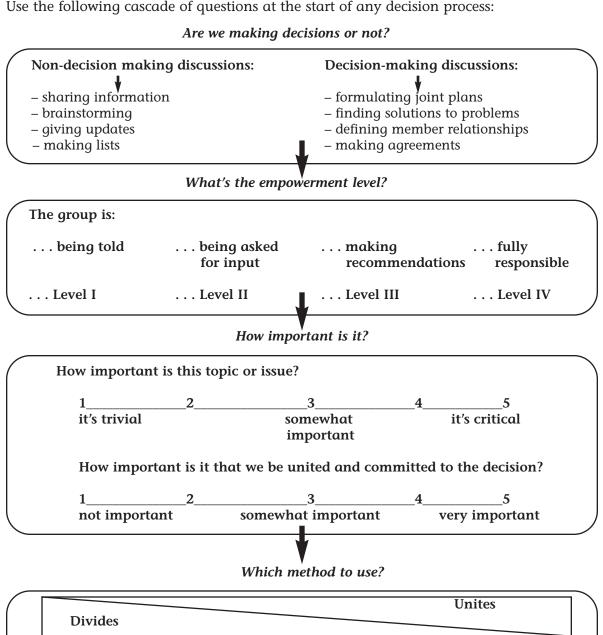

## **Decision Dilemmas Summary Chart**

Use the following cascade of questions at the start of any decision process:

| Divides                                                                                         |            |                        |                                        |                                                                                                          |
|-------------------------------------------------------------------------------------------------|------------|------------------------|----------------------------------------|----------------------------------------------------------------------------------------------------------|
| Majority<br>Voting                                                                              | Compromise | Delegated<br>Decisions | Multivoting<br>Criteria-based<br>Grids | Consensus<br>Building                                                                                    |
| Use it for<br>more trivial<br>items about<br>which the<br>group can<br>afford to be<br>divided. |            |                        |                                        | Use it for<br>important<br>issues and/or<br>ones in which<br>commitment<br>and support<br>are essential. |