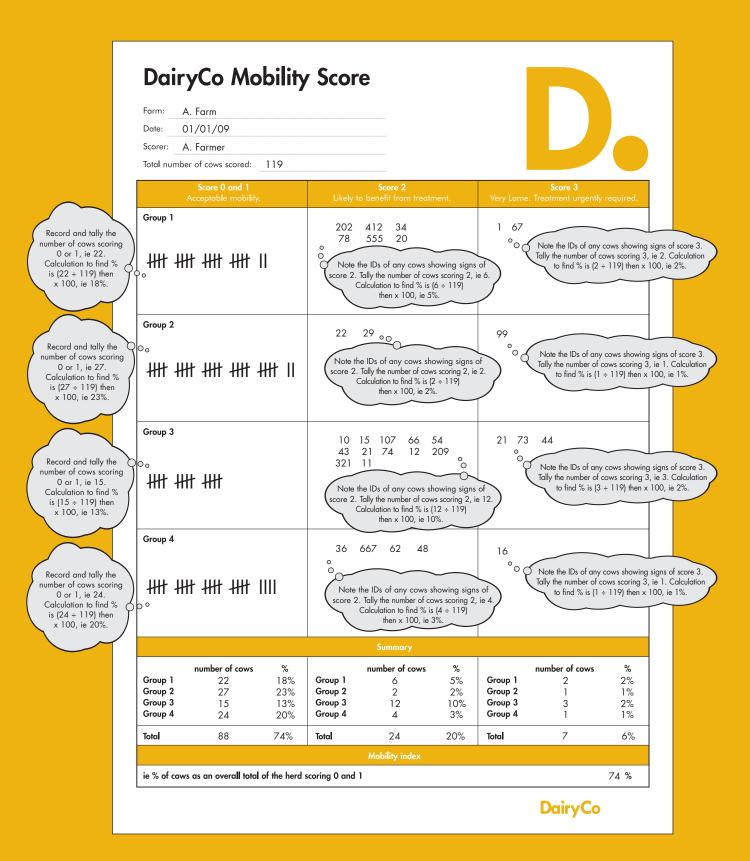

## DairyCo Mobility Score

| arm:    |              |           |  |  |
|---------|--------------|-----------|--|--|
| Date:   |              |           |  |  |
| Scorer: |              |           |  |  |
| Total n | umber of cow | s scored: |  |  |

| Total number of cows scored:                                                                                                                     |                                                     |                       |    |                                                     |                |                         |  |  |  |  |  |
|--------------------------------------------------------------------------------------------------------------------------------------------------|-----------------------------------------------------|-----------------------|----|-----------------------------------------------------|----------------|-------------------------|--|--|--|--|--|
| Score 0 and 1 Acceptable mobility.                                                                                                               | Score 2 Likely to benefit from treatment.           |                       |    | Score 3  Very Lame. Treatment urgently required.    |                |                         |  |  |  |  |  |
| <b>Example</b> (Total number of cows scored = 119 cows. Divide the herd into groups of similar size for easier mobility scoring. In this working | (note the IDs of any cows showing signs of score 2) |                       |    | (note the IDs of any cows showing signs of score 3) |                |                         |  |  |  |  |  |
| example 30 cows were assessed in group 1.)  Group 1  Calculation: [22 ÷ 119] [22 ÷ 119]                                                          | Group 1  202 412 34 78 555 20                       | Calculation (6 ÷ 119  |    | Group 1                                             | 67 \ (2        | alculation:<br>2 ÷ 119) |  |  |  |  |  |
| cows scoring 0 or 1 then x 100                                                                                                                   |                                                     | (6 ÷ 119)             |    |                                                     | o the          | en x 100 d              |  |  |  |  |  |
| number of cows %                                                                                                                                 |                                                     | ummary<br>ber of cows | %  |                                                     | number of cows | %                       |  |  |  |  |  |
| Group 1 22 18% (Repeat the scoring process for groups 2, 3 and 4)                                                                                | Group 1                                             | 6                     | 5% | Group 1                                             | 2              | 2%                      |  |  |  |  |  |
| Group 1                                                                                                                                          |                                                     |                       |    |                                                     |                |                         |  |  |  |  |  |
|                                                                                                                                                  |                                                     |                       |    |                                                     |                |                         |  |  |  |  |  |
|                                                                                                                                                  |                                                     |                       |    |                                                     |                |                         |  |  |  |  |  |
| Group 2                                                                                                                                          |                                                     |                       |    |                                                     |                |                         |  |  |  |  |  |
| ·                                                                                                                                                |                                                     |                       |    |                                                     |                |                         |  |  |  |  |  |
|                                                                                                                                                  |                                                     |                       |    |                                                     |                |                         |  |  |  |  |  |
|                                                                                                                                                  |                                                     |                       |    |                                                     |                |                         |  |  |  |  |  |
| Group 3                                                                                                                                          |                                                     |                       |    |                                                     |                |                         |  |  |  |  |  |
|                                                                                                                                                  |                                                     |                       |    |                                                     |                |                         |  |  |  |  |  |
|                                                                                                                                                  |                                                     |                       |    |                                                     |                |                         |  |  |  |  |  |
|                                                                                                                                                  |                                                     |                       |    |                                                     |                |                         |  |  |  |  |  |
| Group 4                                                                                                                                          |                                                     |                       |    |                                                     |                |                         |  |  |  |  |  |
|                                                                                                                                                  |                                                     |                       |    |                                                     |                |                         |  |  |  |  |  |
|                                                                                                                                                  |                                                     |                       |    |                                                     |                |                         |  |  |  |  |  |
|                                                                                                                                                  |                                                     |                       |    |                                                     |                |                         |  |  |  |  |  |
| Summary                                                                                                                                          |                                                     |                       |    |                                                     |                |                         |  |  |  |  |  |
| number of cows % Group 1                                                                                                                         | numl<br>Group 1                                     | ber of cows           | %  | Group 1                                             | number of cows | %                       |  |  |  |  |  |
| Group 2                                                                                                                                          | Group 2                                             |                       |    | Group 2                                             |                |                         |  |  |  |  |  |
| Group 3<br>Group 4                                                                                                                               | Group 3<br>Group 4                                  |                       |    | Group 3<br>Group 4                                  |                |                         |  |  |  |  |  |
| Total                                                                                                                                            | Total                                               |                       |    | Total                                               |                |                         |  |  |  |  |  |
| ioidi                                                                                                                                            |                                                     | ility index           |    | ioiai                                               |                |                         |  |  |  |  |  |
| io % of cours as an averall total of the board                                                                                                   |                                                     | mily illuex           |    |                                                     |                | %                       |  |  |  |  |  |
| ie % of cows as an overall total of the herd scoring 0 and 1 %                                                                                   |                                                     |                       |    |                                                     |                |                         |  |  |  |  |  |

## DairyCo Mobility Score

**Example score sheet with workings** 